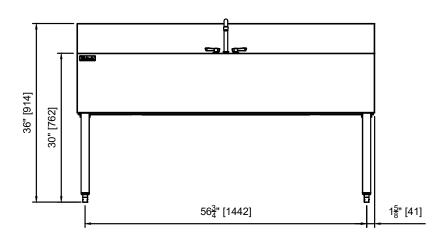

TS (18-9/16"D) & TSF (24"D) Series Three Compartment Sinks (M3) with and without Drainboards

| MODEL NOS.  |                     | TS(F)36M3                                                                                                                                                                        | TS(F)48M3-DBR           | TS(F)48M3-DBL          | TS(F)60M3-DB           | TS(F)72M3-DB           | TS(F)84M3-DB           | TS(F)96M3-DB           |  |
|-------------|---------------------|----------------------------------------------------------------------------------------------------------------------------------------------------------------------------------|-------------------------|------------------------|------------------------|------------------------|------------------------|------------------------|--|
| DIMENSIONS: | Width In. (mm)      | 36" (914)                                                                                                                                                                        | 48" (1219)              | 48" (1219)             | 60" (1524)             | 72" (1829)             | 84" (2134)             | 96" (2438)             |  |
|             | Weight lb. (kg)     | 95 (43)                                                                                                                                                                          | 115 (52)                | 115 (52)               | 125 (57)               | 145 (66)               | 160 (73)               | 195 (88)               |  |
|             | Drainboard<br>Width | N/A                                                                                                                                                                              | 12" (305)<br>right side | 12" (305)<br>left side | 12" (305)<br>each side | 18" (458)<br>each side | 24" (610)<br>each side | 30" (762)<br>each side |  |
| MATERIALS   | Construction        | All stainless steel                                                                                                                                                              |                         |                        |                        |                        |                        |                        |  |
|             | Top & Deck          | 18 gauge stainless steel                                                                                                                                                         |                         |                        |                        |                        |                        |                        |  |
|             | Front & Back        | Seamless 18 gauge stainless steel                                                                                                                                                |                         |                        |                        |                        |                        |                        |  |
|             | Backsplash          | Stainless steel 6" high (4" high optional) with 1" return at top, mechanically fastened and sealed                                                                               |                         |                        |                        |                        |                        |                        |  |
|             | Drainboard          | Pitched stainless steel drainboard top, all horizontal and vertical edges 1/4" radius with balled corners. Drainboard drain location is back center, 11/2" NPS connection.       |                         |                        |                        |                        |                        |                        |  |
|             | Legs                | 1-5/8" tubular, stainless steel with 1" adjustable thermoplastic foot                                                                                                            |                         |                        |                        |                        |                        |                        |  |
|             | Bowls               | Stainless steel, 10"x14"x9-1/4" deep. All horizontal and vertical edges 1-1/2" radius with balled corners. Furnished with 1-1/2" stainless steel drain socket. 8-1/2" standpipe. |                         |                        |                        |                        |                        |                        |  |
|             | Water Faucet        | Hot and cold, heavy-duty all brass construction, chrome plated 10" swing spout faucet. <b>Must be ordered separately.</b>                                                        |                         |                        |                        |                        |                        |                        |  |
| MECHANICALS | Plumbing            | Drain connection: 1-1/2" NPS male. Hot and cold water connection. 3/8" braided stainless steel supply lines with optional faucet.                                                |                         |                        |                        |                        |                        |                        |  |

TS (18-9/16"D) & TSF (24"D) Series Three Compartment Sinks (M3) with and without Drainboards

TS60M3-DB

TS (18-9/16"D) & TSF (24"D) Series Three Compartment Sinks (M3) with and without Drainboards