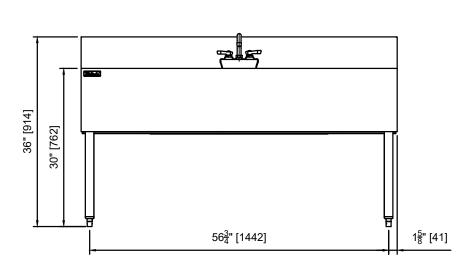

TS (18-9/16"D) & TSF (24"D) Series Three Compartment Sinks (M3) with and without Drainboards

| MODEL NOS.  |                     | TS(F)36M3                                                                                                                                                                        | TS(F)48M3-DBR           | TS(F)48M3-DBL          | TS(F)60M3-DB           | TS(F)72M3-DB           | TS(F)84M3-DB           | TS(F)96M3-DB           |  |
|-------------|---------------------|----------------------------------------------------------------------------------------------------------------------------------------------------------------------------------|-------------------------|------------------------|------------------------|------------------------|------------------------|------------------------|--|
| DIMENSIONS: | Width In. (mm)      | 36" (914)                                                                                                                                                                        | 48" (1219)              | 48" (1219)             | 60" (1524)             | 72" (1829)             | 84" (2134)             | 96" (2438)             |  |
|             | Weight lb. (kg)     | 95 (43)                                                                                                                                                                          | 115 (52)                | 115 (52)               | 125 (57)               | 145 (66)               | 160 (73)               | 195 (88)               |  |
|             | Drainboard<br>Width | N/A                                                                                                                                                                              | 12" (305)<br>right side | 12" (305)<br>left side | 12" (305)<br>each side | 18" (458)<br>each side | 24" (610)<br>each side | 30" (762)<br>each side |  |
| MATERIALS   | Construction        | All stainless steel                                                                                                                                                              |                         |                        |                        |                        |                        |                        |  |
|             | Top & Deck          | 18 gauge stainless steel                                                                                                                                                         |                         |                        |                        |                        |                        |                        |  |
|             | Front & Back        | Seamless 18 gauge stainless steel                                                                                                                                                |                         |                        |                        |                        |                        |                        |  |
|             | Backsplash          | Stainless steel 6" high (4" high optional) with 1" return at top, mechanically fastened and sealed                                                                               |                         |                        |                        |                        |                        |                        |  |
|             | Drainboard          | Pitched stainless steel drainboard top, all horizontal and vertical edges 1/4" radius with balled corners. Drainboard drain location is back center, 11/2" NPS connection.       |                         |                        |                        |                        |                        |                        |  |
|             | Legs                | 1-5/8" tubular, stainless steel with 1" adjustable thermoplastic foot                                                                                                            |                         |                        |                        |                        |                        |                        |  |
|             | Bowls               | Stainless steel, 10"x14"x9-1/4" deep. All horizontal and vertical edges 1-1/2" radius with balled corners. Furnished with 1-1/2" stainless steel drain socket. 8-1/2" standpipe. |                         |                        |                        |                        |                        |                        |  |
|             | Water Faucet        | Hot and cold, heavy-duty all brass construction, chrome plated 10" swing spout faucet. <b>Must be ordered separately.</b>                                                        |                         |                        |                        |                        |                        |                        |  |
| MECHANICALS | Plumbing            | Drain connection: 1-1/2" NPS male. Hot and cold water connection. 3/8" braided stainless steel supply lines with optional faucet.                                                |                         |                        |                        |                        |                        |                        |  |