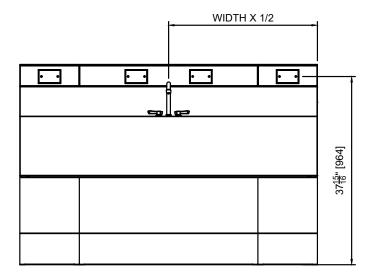

TS (18-9/16"D) & TSF (24"D) Series Three Compartment Sinks (M3) with and without Drainboards

| MODEL NOS.  |                     | TS(F)36M3                                                                                                                                                                        | TS(F)48M3-DBR           | TS(F)48M3-DBL          | TS(F)60M3-DB           | TS(F)72M3-DB           | TS(F)84M3-DB           | TS(F)96M3-DB           |  |
|-------------|---------------------|----------------------------------------------------------------------------------------------------------------------------------------------------------------------------------|-------------------------|------------------------|------------------------|------------------------|------------------------|------------------------|--|
| DIMENSIONS: | Width In. (mm)      | 36" (914)                                                                                                                                                                        | 48" (1219)              | 48" (1219)             | 60" (1524)             | 72" (1829)             | 84" (2134)             | 96" (2438)             |  |
|             | Weight lb. (kg)     | 95 (43)                                                                                                                                                                          | 115 (52)                | 115 (52)               | 125 (57)               | 145 (66)               | 160 (73)               | 195 (88)               |  |
|             | Drainboard<br>Width | N/A                                                                                                                                                                              | 12" (305)<br>right side | 12" (305)<br>left side | 12" (305)<br>each side | 18" (458)<br>each side | 24" (610)<br>each side | 30" (762)<br>each side |  |
| MATERIALS   | Construction        | All stainless steel                                                                                                                                                              |                         |                        |                        |                        |                        |                        |  |
|             | Top & Deck          | 18 gauge stainless steel                                                                                                                                                         |                         |                        |                        |                        |                        |                        |  |
|             | Front & Back        | Seamless 18 gauge stainless steel                                                                                                                                                |                         |                        |                        |                        |                        |                        |  |
|             | Backsplash          | Stainless steel 6" high (4" high optional) with 1" return at top, mechanically fastened and sealed                                                                               |                         |                        |                        |                        |                        |                        |  |
|             | Drainboard          | Pitched stainless steel drainboard top, all horizontal and vertical edges 1/4" radius with balled corners. Drainboard drain location is back center, 11/2" NPS connection.       |                         |                        |                        |                        |                        |                        |  |
|             | Legs                | 1-5/8" tubular, stainless steel with 1" adjustable thermoplastic foot                                                                                                            |                         |                        |                        |                        |                        |                        |  |
|             | Bowls               | Stainless steel, 10"x14"x9-1/4" deep. All horizontal and vertical edges 1-1/2" radius with balled corners. Furnished with 1-1/2" stainless steel drain socket. 8-1/2" standpipe. |                         |                        |                        |                        |                        |                        |  |
|             | Water Faucet        | Hot and cold, heavy-duty all brass construction, chrome plated 10" swing spout faucet. <b>Must be ordered separately.</b>                                                        |                         |                        |                        |                        |                        |                        |  |
| MECHANICALS | Plumbing            | Drain connection: 1-1/2" NPS male. Hot and cold water connection. 3/8" braided stainless steel supply lines with optional faucet.                                                |                         |                        |                        |                        |                        |                        |  |