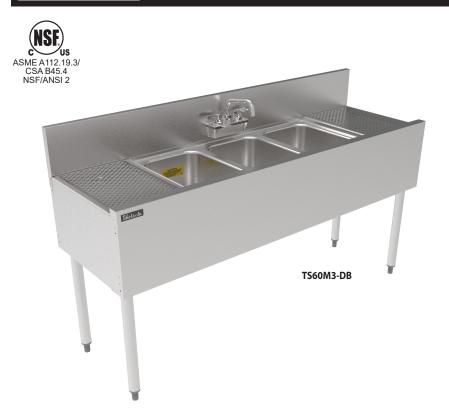

TS (18-9/16"D) & TSF (24"D) Series Three Compartment Sinks (M3) with and without Drainboards

| JOB       |  |
|-----------|--|
| AREA      |  |
| ITEM NO.  |  |
| MODEL NO. |  |

| MODELS     |             |  |  |  |  |
|------------|-------------|--|--|--|--|
| TS SERIES  | TSF SERIES  |  |  |  |  |
| TS36M3     | TSF36M3     |  |  |  |  |
| TS48M3-DBR | TSF48M3-DBR |  |  |  |  |
| TS48M3-DBL | TSF48M3-DBL |  |  |  |  |
| TS60M3-DB  | TSF60M3-DB  |  |  |  |  |
| TS72M3-DB  | TSF72M3-DB  |  |  |  |  |
| TS84M3-DB  | TSF84M3-DB  |  |  |  |  |
| TS96M3-DB  | TSF96M3-DB  |  |  |  |  |

TS (18-9/16"D) & TSF (24"D) Series Three Compartment Sinks (M3) with and without Drainboards

TS60M3-DB

TS (18-9/16"D) & TSF (24"D) Series Three Compartment Sinks (M3) with and without Drainboards

# TS60M3-DB

TS (18-9/16"D) & TSF (24"D) Series Three Compartment Sinks (M3) with and without Drainboards

TSF60M3-DB

TS (18-9/16"D) & TSF (24"D) Series Three Compartment Sinks (M3) with and without Drainboards