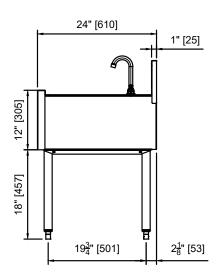

TS (18-9/16"D) & TSF (24"D) Series Three Compartment Sinks (M3) with and without Drainboards

| MODEL NOS.  |                     | TS(F)36M3                                                                                                                                                                        | TS(F)48M3-DBR           | TS(F)48M3-DBL          | TS(F)60M3-DB           | TS(F)72M3-DB           | TS(F)84M3-DB           | TS(F)96M3-DB           |  |
|-------------|---------------------|----------------------------------------------------------------------------------------------------------------------------------------------------------------------------------|-------------------------|------------------------|------------------------|------------------------|------------------------|------------------------|--|
| DIMENSIONS: | Width In. (mm)      | 36" (914)                                                                                                                                                                        | 48" (1219)              | 48" (1219)             | 60" (1524)             | 72" (1829)             | 84" (2134)             | 96" (2438)             |  |
|             | Weight lb. (kg)     | 95 (43)                                                                                                                                                                          | 115 (52)                | 115 (52)               | 125 (57)               | 145 (66)               | 160 (73)               | 195 (88)               |  |
|             | Drainboard<br>Width | N/A                                                                                                                                                                              | 12" (305)<br>right side | 12" (305)<br>left side | 12" (305)<br>each side | 18" (458)<br>each side | 24" (610)<br>each side | 30" (762)<br>each side |  |
| MATERIALS   | Construction        | All stainless steel                                                                                                                                                              |                         |                        |                        |                        |                        |                        |  |
|             | Top & Deck          | 18 gauge stainless steel                                                                                                                                                         |                         |                        |                        |                        |                        |                        |  |
|             | Front & Back        | Seamless 18 gauge stainless steel                                                                                                                                                |                         |                        |                        |                        |                        |                        |  |
|             | Backsplash          | Stainless steel 6" high (4" high optional) with 1" return at top, mechanically fastened and sealed                                                                               |                         |                        |                        |                        |                        |                        |  |
|             | Drainboard          | Pitched stainless steel drainboard top, all horizontal and vertical edges 1/4" radius with balled corners. Drainboard drain location is back center, 11/2" NPS connection.       |                         |                        |                        |                        |                        |                        |  |
|             | Legs                | 1-5/8" tubular, stainless steel with 1" adjustable thermoplastic foot                                                                                                            |                         |                        |                        |                        |                        |                        |  |
|             | Bowls               | Stainless steel, 10"x14"x9-1/4" deep. All horizontal and vertical edges 1-1/2" radius with balled corners. Furnished with 1-1/2" stainless steel drain socket. 8-1/2" standpipe. |                         |                        |                        |                        |                        |                        |  |
|             | Water Faucet        | Hot and cold, heavy-duty all brass construction, chrome plated 10" swing spout faucet. <b>Must be ordered separately.</b>                                                        |                         |                        |                        |                        |                        |                        |  |
| MECHANICALS | Plumbing            | Drain connection: 1-1/2" NPS male. Hot and cold water connection. 3/8" braided stainless steel supply lines with optional faucet.                                                |                         |                        |                        |                        |                        |                        |  |

# TS60M3-DB

TS (18-9/16"D) & TSF (24"D) Series Three Compartment Sinks (M3) with and without Drainboards

TSF60M3-DB

TS (18-9/16"D) & TSF (24"D) Series Three Compartment Sinks (M3) with and without Drainboards