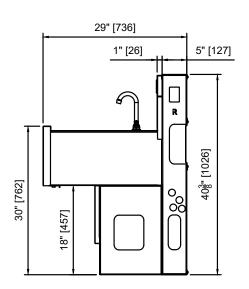

TS (18-9/16"D) & TSF (24"D) Series Three Compartment Sinks (M3) with and without Drainboards

TS60M3-DB

TS (18-9/16"D) & TSF (24"D) Series Three Compartment Sinks (M3) with and without Drainboards

# TS60M3-DB

TS (18-9/16"D) & TSF (24"D) Series Three Compartment Sinks (M3) with and without Drainboards

TSF60M3-DB

TS (18-9/16"D) & TSF (24"D) Series Three Compartment Sinks (M3) with and without Drainboards