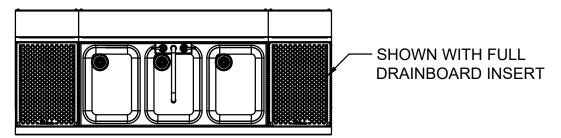

#### **KEY PRODUCT FEATURES AND BENEFITS**

- Drawn, 18 gauge stainless steel sink bowl has a long life span and is dent resistant, even under heavy use.
- Models with drainboard tops are pitched to the drain, so water is evacuated quickly and effectively. With the matching insert, you still get a flat, level space to store your glassware.
- Drainboards have 'stadium' shaped perforated inserts for maximum air circulation.
- TSF units with drainboards have TSF depth (24") drainboards to maximize space for clean and dirty glassware.
- Our new, more robust Perlick Quick Clamp leg attachment still features easy tool-less installation, when legs are used.
- All stainless construction with seamless, 18 gauge stainless steel front apron for durability and ease of cleaning.