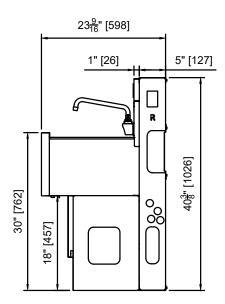

TS (18-9/16"D) & TSF (24"D) Series Three Compartment Sinks (M3) with and without Drainboards

| MODEL NOS.  |                     | TS(F)36M3                                                                                                                                                                        | TS(F)48M3-DBR           | TS(F)48M3-DBL          | TS(F)60M3-DB           | TS(F)72M3-DB           | TS(F)84M3-DB           | TS(F)96M3-DB           |  |
|-------------|---------------------|----------------------------------------------------------------------------------------------------------------------------------------------------------------------------------|-------------------------|------------------------|------------------------|------------------------|------------------------|------------------------|--|
| DIMENSIONS: | Width In. (mm)      | 36" (914)                                                                                                                                                                        | 48" (1219)              | 48" (1219)             | 60" (1524)             | 72" (1829)             | 84" (2134)             | 96" (2438)             |  |
|             | Weight lb. (kg)     | 95 (43)                                                                                                                                                                          | 115 (52)                | 115 (52)               | 125 (57)               | 145 (66)               | 160 (73)               | 195 (88)               |  |
|             | Drainboard<br>Width | N/A                                                                                                                                                                              | 12" (305)<br>right side | 12" (305)<br>left side | 12" (305)<br>each side | 18" (458)<br>each side | 24" (610)<br>each side | 30" (762)<br>each side |  |
| MATERIALS   | Construction        | All stainless steel                                                                                                                                                              |                         |                        |                        |                        |                        |                        |  |
|             | Top & Deck          | 18 gauge stainless steel                                                                                                                                                         |                         |                        |                        |                        |                        |                        |  |
|             | Front & Back        | Seamless 18 gauge stainless steel                                                                                                                                                |                         |                        |                        |                        |                        |                        |  |
|             | Backsplash          | Stainless steel 6" high (4" high optional) with 1" return at top, mechanically fastened and sealed                                                                               |                         |                        |                        |                        |                        |                        |  |
|             | Drainboard          | Pitched stainless steel drainboard top, all horizontal and vertical edges 1/4" radius with balled corners. Drainboard drain location is back center, 11/2" NPS connection.       |                         |                        |                        |                        |                        |                        |  |
|             | Legs                | 1-5/8" tubular, stainless steel with 1" adjustable thermoplastic foot                                                                                                            |                         |                        |                        |                        |                        |                        |  |
|             | Bowls               | Stainless steel, 10"x14"x9-1/4" deep. All horizontal and vertical edges 1-1/2" radius with balled corners. Furnished with 1-1/2" stainless steel drain socket. 8-1/2" standpipe. |                         |                        |                        |                        |                        |                        |  |
|             | Water Faucet        | Hot and cold, heavy-duty all brass construction, chrome plated 10" swing spout faucet. <b>Must be ordered separately.</b>                                                        |                         |                        |                        |                        |                        |                        |  |
| MECHANICALS | Plumbing            | Drain connection: 1-1/2" NPS male. Hot and cold water connection. 3/8" braided stainless steel supply lines with optional faucet.                                                |                         |                        |                        |                        |                        |                        |  |