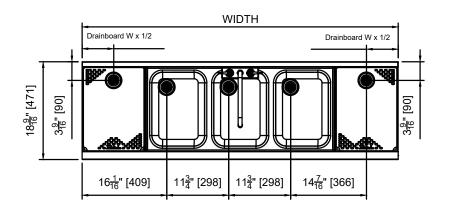

TS (18-9/16"D) & TSF (24"D) Series Three Compartment Sinks (M3) with and without Drainboards

| MODEL NOS.  |                     | TS(F)36M3                                                                                                                                                                        | TS(F)48M3-DBR           | TS(F)48M3-DBL          | TS(F)60M3-DB           | TS(F)72M3-DB           | TS(F)84M3-DB           | TS(F)96M3-DB           |  |
|-------------|---------------------|----------------------------------------------------------------------------------------------------------------------------------------------------------------------------------|-------------------------|------------------------|------------------------|------------------------|------------------------|------------------------|--|
| DIMENSIONS: | Width In. (mm)      | 36" (914)                                                                                                                                                                        | 48" (1219)              | 48" (1219)             | 60" (1524)             | 72" (1829)             | 84" (2134)             | 96" (2438)             |  |
|             | Weight lb. (kg)     | 95 (43)                                                                                                                                                                          | 115 (52)                | 115 (52)               | 125 (57)               | 145 (66)               | 160 (73)               | 195 (88)               |  |
|             | Drainboard<br>Width | N/A                                                                                                                                                                              | 12" (305)<br>right side | 12" (305)<br>left side | 12" (305)<br>each side | 18" (458)<br>each side | 24" (610)<br>each side | 30" (762)<br>each side |  |
| MATERIALS   | Construction        | All stainless steel                                                                                                                                                              |                         |                        |                        |                        |                        |                        |  |
|             | Top & Deck          | 18 gauge stainless steel                                                                                                                                                         |                         |                        |                        |                        |                        |                        |  |
|             | Front & Back        | Seamless 18 gauge stainless steel                                                                                                                                                |                         |                        |                        |                        |                        |                        |  |
|             | Backsplash          | Stainless steel 6" high (4" high optional) with 1" return at top, mechanically fastened and sealed                                                                               |                         |                        |                        |                        |                        |                        |  |
|             | Drainboard          | Pitched stainless steel drainboard top, all horizontal and vertical edges 1/4" radius with balled corners. Drainboard drain location is back center, 11/2" NPS connection.       |                         |                        |                        |                        |                        |                        |  |
|             | Legs                | 1-5/8" tubular, stainless steel with 1" adjustable thermoplastic foot                                                                                                            |                         |                        |                        |                        |                        |                        |  |
|             | Bowls               | Stainless steel, 10"x14"x9-1/4" deep. All horizontal and vertical edges 1-1/2" radius with balled corners. Furnished with 1-1/2" stainless steel drain socket. 8-1/2" standpipe. |                         |                        |                        |                        |                        |                        |  |
|             | Water Faucet        | Hot and cold, heavy-duty all brass construction, chrome plated 10" swing spout faucet. <b>Must be ordered separately.</b>                                                        |                         |                        |                        |                        |                        |                        |  |
| MECHANICALS | Plumbing            | Drain connection: 1-1/2" NPS male. Hot and cold water connection. 3/8" braided stainless steel supply lines with optional faucet.                                                |                         |                        |                        |                        |                        |                        |  |