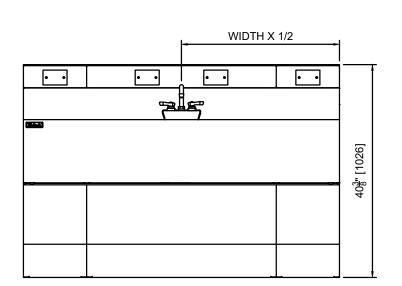

TS (18-9/16"D) & TSF (24"D) Series Three Compartment Sinks (M3) with and without Drainboards

| MODEL NOS.  |                     | TS(F)36M3                                                                                                                                                                        | TS(F)48M3-DBR           | TS(F)48M3-DBL          | TS(F)60M3-DB           | TS(F)72M3-DB           | TS(F)84M3-DB           | TS(F)96M3-DB           |  |
|-------------|---------------------|----------------------------------------------------------------------------------------------------------------------------------------------------------------------------------|-------------------------|------------------------|------------------------|------------------------|------------------------|------------------------|--|
| DIMENSIONS: | Width In. (mm)      | 36" (914)                                                                                                                                                                        | 48" (1219)              | 48" (1219)             | 60" (1524)             | 72" (1829)             | 84" (2134)             | 96" (2438)             |  |
|             | Weight lb. (kg)     | 95 (43)                                                                                                                                                                          | 115 (52)                | 115 (52)               | 125 (57)               | 145 (66)               | 160 (73)               | 195 (88)               |  |
|             | Drainboard<br>Width | N/A                                                                                                                                                                              | 12" (305)<br>right side | 12" (305)<br>left side | 12" (305)<br>each side | 18" (458)<br>each side | 24" (610)<br>each side | 30" (762)<br>each side |  |
| MATERIALS   | Construction        | All stainless steel                                                                                                                                                              |                         |                        |                        |                        |                        |                        |  |
|             | Top & Deck          | 18 gauge stainless steel                                                                                                                                                         |                         |                        |                        |                        |                        |                        |  |
|             | Front & Back        | Seamless 18 gauge stainless steel                                                                                                                                                |                         |                        |                        |                        |                        |                        |  |
|             | Backsplash          | Stainless steel 6" high (4" high optional) with 1" return at top, mechanically fastened and sealed                                                                               |                         |                        |                        |                        |                        |                        |  |
|             | Drainboard          | Pitched stainless steel drainboard top, all horizontal and vertical edges 1/4" radius with balled corners. Drainboard drain location is back center, 11/2" NPS connection.       |                         |                        |                        |                        |                        |                        |  |
|             | Legs                | 1-5/8" tubular, stainless steel with 1" adjustable thermoplastic foot                                                                                                            |                         |                        |                        |                        |                        |                        |  |
|             | Bowls               | Stainless steel, 10"x14"x9-1/4" deep. All horizontal and vertical edges 1-1/2" radius with balled corners. Furnished with 1-1/2" stainless steel drain socket. 8-1/2" standpipe. |                         |                        |                        |                        |                        |                        |  |
|             | Water Faucet        | Hot and cold, heavy-duty all brass construction, chrome plated 10" swing spout faucet. <b>Must be ordered separately.</b>                                                        |                         |                        |                        |                        |                        |                        |  |
| MECHANICALS | Plumbing            | Drain connection: 1-1/2" NPS male. Hot and cold water connection. 3/8" braided stainless steel supply lines with optional faucet.                                                |                         |                        |                        |                        |                        |                        |  |