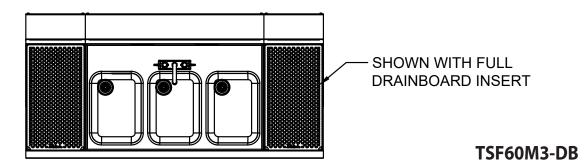

#### **KEY PRODUCT FEATURES AND BENEFITS**

- Drawn, 18 gauge stainless steel sink bowl has a long life span and is dent resistant, even under heavy use.
- Models with drainboard tops are pitched to the drain, so water is evacuated quickly and effectively. With the matching insert, you still get a flat, level space to store your glassware.
- Drainboards have 'stadium' shaped perforated inserts for maximum air circulation.
- TSF units with drainboards have TSF depth (24") drainboards to maximize space for clean and dirty glassware.
- Our new, more robust Perlick Quick Clamp leg attachment still features easy tool-less installation, when legs are used.
- All stainless construction with seamless, 18 gauge stainless steel front apron for durability and ease of cleaning.

# TS60M3-DB

TS (18-9/16"D) & TSF (24"D) Series Three Compartment Sinks (M3) with and without Drainboards

TSF60M3-DB

TS (18-9/16"D) & TSF (24"D) Series Three Compartment Sinks (M3) with and without Drainboards