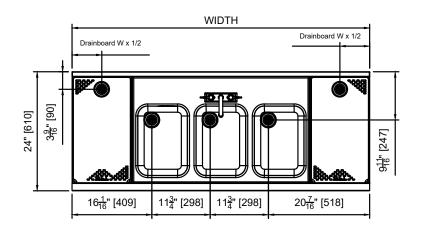

TS (18-9/16"D) & TSF (24"D) Series Three Compartment Sinks (M3) with and without Drainboards

| MODEL NOS.  |                     | TS(F)36M3                                                                                                                                                                        | TS(F)48M3-DBR           | TS(F)48M3-DBL          | TS(F)60M3-DB           | TS(F)72M3-DB           | TS(F)84M3-DB           | TS(F)96M3-DB           |  |
|-------------|---------------------|----------------------------------------------------------------------------------------------------------------------------------------------------------------------------------|-------------------------|------------------------|------------------------|------------------------|------------------------|------------------------|--|
| DIMENSIONS: | Width In. (mm)      | 36" (914)                                                                                                                                                                        | 48" (1219)              | 48" (1219)             | 60" (1524)             | 72" (1829)             | 84" (2134)             | 96" (2438)             |  |
|             | Weight lb. (kg)     | 95 (43)                                                                                                                                                                          | 115 (52)                | 115 (52)               | 125 (57)               | 145 (66)               | 160 (73)               | 195 (88)               |  |
|             | Drainboard<br>Width | N/A                                                                                                                                                                              | 12" (305)<br>right side | 12" (305)<br>left side | 12" (305)<br>each side | 18" (458)<br>each side | 24" (610)<br>each side | 30" (762)<br>each side |  |
| MATERIALS   | Construction        | All stainless steel                                                                                                                                                              |                         |                        |                        |                        |                        |                        |  |
|             | Top & Deck          | 18 gauge stainless steel                                                                                                                                                         |                         |                        |                        |                        |                        |                        |  |
|             | Front & Back        | Seamless 18 gauge stainless steel                                                                                                                                                |                         |                        |                        |                        |                        |                        |  |
|             | Backsplash          | Stainless steel 6" high (4" high optional) with 1" return at top, mechanically fastened and sealed                                                                               |                         |                        |                        |                        |                        |                        |  |
|             | Drainboard          | Pitched stainless steel drainboard top, all horizontal and vertical edges 1/4" radius with balled corners. Drainboard drain location is back center, 11/2" NPS connection.       |                         |                        |                        |                        |                        |                        |  |
|             | Legs                | 1-5/8" tubular, stainless steel with 1" adjustable thermoplastic foot                                                                                                            |                         |                        |                        |                        |                        |                        |  |
|             | Bowls               | Stainless steel, 10"x14"x9-1/4" deep. All horizontal and vertical edges 1-1/2" radius with balled corners. Furnished with 1-1/2" stainless steel drain socket. 8-1/2" standpipe. |                         |                        |                        |                        |                        |                        |  |
|             | Water Faucet        | Hot and cold, heavy-duty all brass construction, chrome plated 10" swing spout faucet. <b>Must be ordered separately.</b>                                                        |                         |                        |                        |                        |                        |                        |  |
| MECHANICALS | Plumbing            | Drain connection: 1-1/2" NPS male. Hot and cold water connection. 3/8" braided stainless steel supply lines with optional faucet.                                                |                         |                        |                        |                        |                        |                        |  |