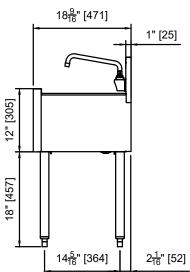

TS (18-9/16"D) & TSF (24"D) Series Three Compartment Sinks (M3) with and without Drainboards

| MODEL NOS.  |                     | TS(F)36M3                                                                                                                                                                        | TS(F)48M3-DBR           | TS(F)48M3-DBL          | TS(F)60M3-DB           | TS(F)72M3-DB           | TS(F)84M3-DB           | TS(F)96M3-DB           |  |
|-------------|---------------------|----------------------------------------------------------------------------------------------------------------------------------------------------------------------------------|-------------------------|------------------------|------------------------|------------------------|------------------------|------------------------|--|
| DIMENSIONS: | Width In. (mm)      | 36" (914)                                                                                                                                                                        | 48" (1219)              | 48" (1219)             | 60" (1524)             | 72" (1829)             | 84" (2134)             | 96" (2438)             |  |
|             | Weight lb. (kg)     | 95 (43)                                                                                                                                                                          | 115 (52)                | 115 (52)               | 125 (57)               | 145 (66)               | 160 (73)               | 195 (88)               |  |
|             | Drainboard<br>Width | N/A                                                                                                                                                                              | 12" (305)<br>right side | 12" (305)<br>left side | 12" (305)<br>each side | 18" (458)<br>each side | 24" (610)<br>each side | 30" (762)<br>each side |  |
| MATERIALS   | Construction        | All stainless steel                                                                                                                                                              |                         |                        |                        |                        |                        |                        |  |
|             | Top & Deck          | 18 gauge stainless steel                                                                                                                                                         |                         |                        |                        |                        |                        |                        |  |
|             | Front & Back        | Seamless 18 gauge stainless steel                                                                                                                                                |                         |                        |                        |                        |                        |                        |  |
|             | Backsplash          | Stainless steel 6" high (4" high optional) with 1" return at top, mechanically fastened and sealed                                                                               |                         |                        |                        |                        |                        |                        |  |
|             | Drainboard          | Pitched stainless steel drainboard top, all horizontal and vertical edges 1/4" radius with balled corners. Drainboard drain location is back center, 11/2" NPS connection.       |                         |                        |                        |                        |                        |                        |  |
|             | Legs                | 1-5/8" tubular, stainless steel with 1" adjustable thermoplastic foot                                                                                                            |                         |                        |                        |                        |                        |                        |  |
|             | Bowls               | Stainless steel, 10"x14"x9-1/4" deep. All horizontal and vertical edges 1-1/2" radius with balled corners. Furnished with 1-1/2" stainless steel drain socket. 8-1/2" standpipe. |                         |                        |                        |                        |                        |                        |  |
|             | Water Faucet        | Hot and cold, heavy-duty all brass construction, chrome plated 10" swing spout faucet. <b>Must be ordered separately.</b>                                                        |                         |                        |                        |                        |                        |                        |  |
| MECHANICALS | Plumbing            | Drain connection: 1-1/2" NPS male. Hot and cold water connection. 3/8" braided stainless steel supply lines with optional faucet.                                                |                         |                        |                        |                        |                        |                        |  |