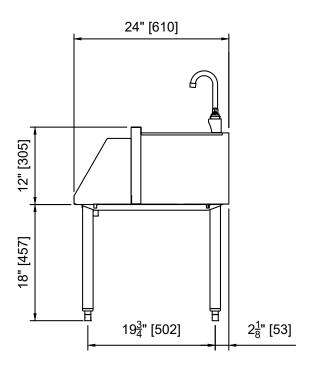

# TOP SHELF PASS THROUGH STATION BLENDER STATION TSS Series - 12" & 18"W x 17-9/16"D

TSS12BS

# TOP SHELF PASS THROUGH STATION BLENDER STATION TSS Series - 12" & 18"W x 24"D

| MODEL NOS.                                                   |                  | TSS12BS                                                                                                                                                                                                          | TSS18BS                                                                                                                                                                                       | TSS12DS                                                                                                                                                                                                   |  |  |
|--------------------------------------------------------------|------------------|------------------------------------------------------------------------------------------------------------------------------------------------------------------------------------------------------------------|-----------------------------------------------------------------------------------------------------------------------------------------------------------------------------------------------|-----------------------------------------------------------------------------------------------------------------------------------------------------------------------------------------------------------|--|--|
| DIMENSIONS:<br>EXTERIOR                                      | Width In. (mm)   | 12" (305)                                                                                                                                                                                                        | 18" (457)                                                                                                                                                                                     | 12"(305)                                                                                                                                                                                                  |  |  |
|                                                              | Depth In. (mm)   | 24" (609)                                                                                                                                                                                                        |                                                                                                                                                                                               | 18-9/16" (471)                                                                                                                                                                                            |  |  |
|                                                              | Weight lbs. (kg) | 45 (20)                                                                                                                                                                                                          | 60 (27)                                                                                                                                                                                       | 40 (18)                                                                                                                                                                                                   |  |  |
| PERLICK BAR<br>EQUIPMENT                                     | Top & Shelf      | Stainless steel. Shelf includes access hole for plug-in cord.                                                                                                                                                    |                                                                                                                                                                                               |                                                                                                                                                                                                           |  |  |
|                                                              | Front & Back     | Stainless steel                                                                                                                                                                                                  |                                                                                                                                                                                               |                                                                                                                                                                                                           |  |  |
|                                                              | Backsplash       | No backsplash on TSS equipment. Requires bridge unit of TSSxxBU where xx is width.                                                                                                                               |                                                                                                                                                                                               |                                                                                                                                                                                                           |  |  |
|                                                              | Legs             | 1-5/8" tubular, stainless steel with 1" adjustable thermoplastic foot.                                                                                                                                           |                                                                                                                                                                                               |                                                                                                                                                                                                           |  |  |
|                                                              | Bowl             | Drawn, 18 gauge stainless steel.<br>All horizontal and vertical edges 1-1/2"<br>radius with balled corners. Furnished<br>with 1-1/2" stainless steel drain socket.<br>10-5/8"W x 9-5/8" front-to-back x 6" deep. | Drawn, 18 gauge stainless steel. All horizontal and vertical edges 1-1/2" radius with balled corners. Furnished with 1-1/2" stainless steel drain socket. 14"W x 10" front-to-back x 9" deep. | Drawn, 18 gauge stainless steel.<br>All horizontal and vertical edges 1-1/2"<br>radius with balled corners. Furnished<br>with 1-1/2" stainless steel drain socket.<br>10"W x 14" front-to-back x 9" deep. |  |  |
|                                                              | Water Faucet     | Chrome plated, hot and cold, goose-neck faucet. Heavy-duty all brass construction.  Faucets must be ordered separately.                                                                                          |                                                                                                                                                                                               |                                                                                                                                                                                                           |  |  |
| PLUMBING                                                     | Drain Connection | 1-1/2" NPS Male                                                                                                                                                                                                  |                                                                                                                                                                                               |                                                                                                                                                                                                           |  |  |
|                                                              | Water Connection | 1/2" IPS shanks and nuts. 18" braided water supply lines.                                                                                                                                                        |                                                                                                                                                                                               |                                                                                                                                                                                                           |  |  |
| ELECTRIC                                                     | Outlet           | Junction box included and installed. Duplex outlet not included.                                                                                                                                                 |                                                                                                                                                                                               |                                                                                                                                                                                                           |  |  |
| ACCESSORIES (PARTIAL LIST) Wrist blades, touchless faucet, s |                  |                                                                                                                                                                                                                  | sh guards, Perlick Flex Mount leg relocation kit (TSF Series)                                                                                                                                 |                                                                                                                                                                                                           |  |  |