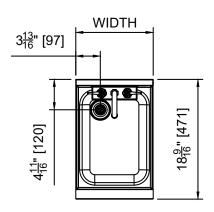

# TOP SHELF PASS THROUGH STATION BLENDER STATION TSS Series - 12" & 18"W x 24"D

| MODEL NOS.                                                   |                  | TSS12BS                                                                                                                                                                                                          | TSS18BS                                                                                                                                                                                       | TSS12DS                                                                                                                                                                                                   |  |  |
|--------------------------------------------------------------|------------------|------------------------------------------------------------------------------------------------------------------------------------------------------------------------------------------------------------------|-----------------------------------------------------------------------------------------------------------------------------------------------------------------------------------------------|-----------------------------------------------------------------------------------------------------------------------------------------------------------------------------------------------------------|--|--|
| DIMENSIONS:<br>EXTERIOR                                      | Width In. (mm)   | 12" (305)                                                                                                                                                                                                        | 18" (457)                                                                                                                                                                                     | 12"(305)                                                                                                                                                                                                  |  |  |
|                                                              | Depth In. (mm)   | 24" (609)                                                                                                                                                                                                        |                                                                                                                                                                                               | 18-9/16" (471)                                                                                                                                                                                            |  |  |
|                                                              | Weight lbs. (kg) | 45 (20)                                                                                                                                                                                                          | 60 (27)                                                                                                                                                                                       | 40 (18)                                                                                                                                                                                                   |  |  |
| PERLICK BAR<br>EQUIPMENT                                     | Top & Shelf      | Stainless steel. Shelf includes access hole for plug-in cord.                                                                                                                                                    |                                                                                                                                                                                               |                                                                                                                                                                                                           |  |  |
|                                                              | Front & Back     | Stainless steel                                                                                                                                                                                                  |                                                                                                                                                                                               |                                                                                                                                                                                                           |  |  |
|                                                              | Backsplash       | No backsplash on TSS equipment. Requires bridge unit of TSSxxBU where xx is width.                                                                                                                               |                                                                                                                                                                                               |                                                                                                                                                                                                           |  |  |
|                                                              | Legs             | 1-5/8" tubular, stainless steel with 1" adjustable thermoplastic foot.                                                                                                                                           |                                                                                                                                                                                               |                                                                                                                                                                                                           |  |  |
|                                                              | Bowl             | Drawn, 18 gauge stainless steel.<br>All horizontal and vertical edges 1-1/2"<br>radius with balled corners. Furnished<br>with 1-1/2" stainless steel drain socket.<br>10-5/8"W x 9-5/8" front-to-back x 6" deep. | Drawn, 18 gauge stainless steel. All horizontal and vertical edges 1-1/2" radius with balled corners. Furnished with 1-1/2" stainless steel drain socket. 14"W x 10" front-to-back x 9" deep. | Drawn, 18 gauge stainless steel.<br>All horizontal and vertical edges 1-1/2"<br>radius with balled corners. Furnished<br>with 1-1/2" stainless steel drain socket.<br>10"W x 14" front-to-back x 9" deep. |  |  |
|                                                              | Water Faucet     | Chrome plated, hot and cold, goose-neck faucet. Heavy-duty all brass construction.  Faucets must be ordered separately.                                                                                          |                                                                                                                                                                                               |                                                                                                                                                                                                           |  |  |
| PLUMBING                                                     | Drain Connection | 1-1/2" NPS Male                                                                                                                                                                                                  |                                                                                                                                                                                               |                                                                                                                                                                                                           |  |  |
|                                                              | Water Connection | 1/2" IPS shanks and nuts. 18" braided water supply lines.                                                                                                                                                        |                                                                                                                                                                                               |                                                                                                                                                                                                           |  |  |
| ELECTRIC                                                     | Outlet           | Junction box included and installed. Duplex outlet not included.                                                                                                                                                 |                                                                                                                                                                                               |                                                                                                                                                                                                           |  |  |
| ACCESSORIES (PARTIAL LIST) Wrist blades, touchless faucet, s |                  |                                                                                                                                                                                                                  | sh guards, Perlick Flex Mount leg relocation kit (TSF Series)                                                                                                                                 |                                                                                                                                                                                                           |  |  |