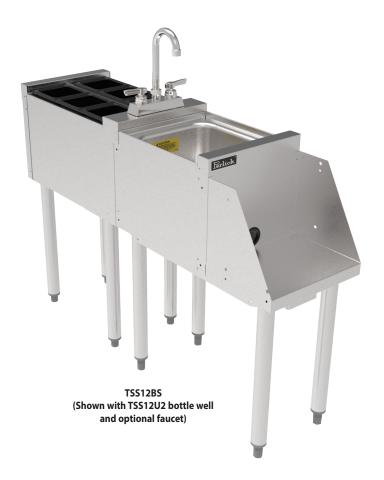

#### TOP SHELF PASS THROUGH STATION BLENDER STATION TSS Series - 12" & 18"W x 24"D

| JOB       |  |
|-----------|--|
| AREA      |  |
| ITEM NO.  |  |
| MODEL NO. |  |

| MODELS |         |  |  |  |
|--------|---------|--|--|--|
|        | TSS12BS |  |  |  |
|        | TSS12DS |  |  |  |
|        | TSS18BS |  |  |  |

#### **KEY PRODUCT FEATURES AND BENEFITS**

- Sink unit designed with a front mounted blender platform and apron access hole to conveniently plug in the blender in the electrical junction box directly under the platform.
- Drawn, 18 gauge stainless steel sink bowl has a long life span and is dent resistant, even under heavy use.
- Our new, more robust Perlick Quick Clamp leg attachment still features easy tool-less installation, when legs are used.

#### **Additional Features:**

- · All stainless steel construction.
- Optional Perlick Flex Mount leg relocation kit moves rear legs forward for additional space behind the equipment or moves forward legs rearward to help avoid pesky floor drains, available on TSF/TSS units.
- Stainless steel legs with adjustable thermoplastic feet install without tools for freestanding applications.
- Optional NSF-listed commercial-grade hot/cold water faucet stands up to years of use and can be easily serviced from the front.
- · Optional side splashes.

# TOP SHELF PASS THROUGH STATION BLENDER STATION TSS Series - 12" & 18"W x 24"D

| MODEL NOS.                                                   |                  | TSS12BS                                                                                                                                                                                                          | TSS18BS                                                                                                                                                                                       | TSS12DS                                                                                                                                                                                                   |  |  |
|--------------------------------------------------------------|------------------|------------------------------------------------------------------------------------------------------------------------------------------------------------------------------------------------------------------|-----------------------------------------------------------------------------------------------------------------------------------------------------------------------------------------------|-----------------------------------------------------------------------------------------------------------------------------------------------------------------------------------------------------------|--|--|
| DIMENSIONS:<br>EXTERIOR                                      | Width In. (mm)   | 12" (305)                                                                                                                                                                                                        | 18" (457)                                                                                                                                                                                     | 12"(305)                                                                                                                                                                                                  |  |  |
|                                                              | Depth In. (mm)   | 24" (609)                                                                                                                                                                                                        |                                                                                                                                                                                               | 18-9/16" (471)                                                                                                                                                                                            |  |  |
|                                                              | Weight lbs. (kg) | 45 (20)                                                                                                                                                                                                          | 60 (27)                                                                                                                                                                                       | 40 (18)                                                                                                                                                                                                   |  |  |
| PERLICK BAR<br>EQUIPMENT                                     | Top & Shelf      | Stainless steel. Shelf includes access hole for plug-in cord.                                                                                                                                                    |                                                                                                                                                                                               |                                                                                                                                                                                                           |  |  |
|                                                              | Front & Back     | Stainless steel                                                                                                                                                                                                  |                                                                                                                                                                                               |                                                                                                                                                                                                           |  |  |
|                                                              | Backsplash       | No backsplash on TSS equipment. Requires bridge unit of TSSxxBU where xx is width.                                                                                                                               |                                                                                                                                                                                               |                                                                                                                                                                                                           |  |  |
|                                                              | Legs             | 1-5/8" tubular, stainless steel with 1" adjustable thermoplastic foot.                                                                                                                                           |                                                                                                                                                                                               |                                                                                                                                                                                                           |  |  |
|                                                              | Bowl             | Drawn, 18 gauge stainless steel.<br>All horizontal and vertical edges 1-1/2"<br>radius with balled corners. Furnished<br>with 1-1/2" stainless steel drain socket.<br>10-5/8"W x 9-5/8" front-to-back x 6" deep. | Drawn, 18 gauge stainless steel. All horizontal and vertical edges 1-1/2" radius with balled corners. Furnished with 1-1/2" stainless steel drain socket. 14"W x 10" front-to-back x 9" deep. | Drawn, 18 gauge stainless steel.<br>All horizontal and vertical edges 1-1/2"<br>radius with balled corners. Furnished<br>with 1-1/2" stainless steel drain socket.<br>10"W x 14" front-to-back x 9" deep. |  |  |
|                                                              | Water Faucet     | Chrome plated, hot and cold, goose-neck faucet. Heavy-duty all brass construction.  Faucets must be ordered separately.                                                                                          |                                                                                                                                                                                               |                                                                                                                                                                                                           |  |  |
| PLUMBING                                                     | Drain Connection | 1-1/2" NPS Male                                                                                                                                                                                                  |                                                                                                                                                                                               |                                                                                                                                                                                                           |  |  |
|                                                              | Water Connection | 1/2" IPS shanks and nuts. 18" braided water supply lines.                                                                                                                                                        |                                                                                                                                                                                               |                                                                                                                                                                                                           |  |  |
| ELECTRIC                                                     | Outlet           | Junction box included and installed. Duplex outlet not included.                                                                                                                                                 |                                                                                                                                                                                               |                                                                                                                                                                                                           |  |  |
| ACCESSORIES (PARTIAL LIST) Wrist blades, touchless faucet, s |                  |                                                                                                                                                                                                                  | sh guards, Perlick Flex Mount leg relocation kit (TSF Series)                                                                                                                                 |                                                                                                                                                                                                           |  |  |