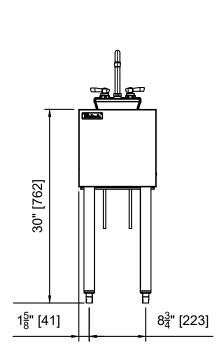

# TOP SHELF PASS THROUGH STATION BLENDER STATION TSS Series - 12" & 18"W x 24"D

| MODEL NOS.                                                   |                  | TSS12BS                                                                                                                                                                                                          | TSS18BS                                                                                                                                                                                       | TSS12DS                                                                                                                                                                                                   |  |  |
|--------------------------------------------------------------|------------------|------------------------------------------------------------------------------------------------------------------------------------------------------------------------------------------------------------------|-----------------------------------------------------------------------------------------------------------------------------------------------------------------------------------------------|-----------------------------------------------------------------------------------------------------------------------------------------------------------------------------------------------------------|--|--|
| DIMENSIONS:<br>EXTERIOR                                      | Width In. (mm)   | 12" (305)                                                                                                                                                                                                        | 18" (457)                                                                                                                                                                                     | 12"(305)                                                                                                                                                                                                  |  |  |
|                                                              | Depth In. (mm)   | 24" (609)                                                                                                                                                                                                        |                                                                                                                                                                                               | 18-9/16" (471)                                                                                                                                                                                            |  |  |
|                                                              | Weight lbs. (kg) | 45 (20)                                                                                                                                                                                                          | 60 (27)                                                                                                                                                                                       | 40 (18)                                                                                                                                                                                                   |  |  |
| PERLICK BAR<br>EQUIPMENT                                     | Top & Shelf      | Stainless steel. Shelf includes access hole for plug-in cord.                                                                                                                                                    |                                                                                                                                                                                               |                                                                                                                                                                                                           |  |  |
|                                                              | Front & Back     | Stainless steel                                                                                                                                                                                                  |                                                                                                                                                                                               |                                                                                                                                                                                                           |  |  |
|                                                              | Backsplash       | No backsplash on TSS equipment. Requires bridge unit of TSSxxBU where xx is width.                                                                                                                               |                                                                                                                                                                                               |                                                                                                                                                                                                           |  |  |
|                                                              | Legs             | 1-5/8" tubular, stainless steel with 1" adjustable thermoplastic foot.                                                                                                                                           |                                                                                                                                                                                               |                                                                                                                                                                                                           |  |  |
|                                                              | Bowl             | Drawn, 18 gauge stainless steel.<br>All horizontal and vertical edges 1-1/2"<br>radius with balled corners. Furnished<br>with 1-1/2" stainless steel drain socket.<br>10-5/8"W x 9-5/8" front-to-back x 6" deep. | Drawn, 18 gauge stainless steel. All horizontal and vertical edges 1-1/2" radius with balled corners. Furnished with 1-1/2" stainless steel drain socket. 14"W x 10" front-to-back x 9" deep. | Drawn, 18 gauge stainless steel.<br>All horizontal and vertical edges 1-1/2"<br>radius with balled corners. Furnished<br>with 1-1/2" stainless steel drain socket.<br>10"W x 14" front-to-back x 9" deep. |  |  |
|                                                              | Water Faucet     | Chrome plated, hot and cold, goose-neck faucet. Heavy-duty all brass construction.  Faucets must be ordered separately.                                                                                          |                                                                                                                                                                                               |                                                                                                                                                                                                           |  |  |
| PLUMBING                                                     | Drain Connection | 1-1/2" NPS Male                                                                                                                                                                                                  |                                                                                                                                                                                               |                                                                                                                                                                                                           |  |  |
|                                                              | Water Connection | 1/2" IPS shanks and nuts. 18" braided water supply lines.                                                                                                                                                        |                                                                                                                                                                                               |                                                                                                                                                                                                           |  |  |
| ELECTRIC                                                     | Outlet           | Junction box included and installed. Duplex outlet not included.                                                                                                                                                 |                                                                                                                                                                                               |                                                                                                                                                                                                           |  |  |
| ACCESSORIES (PARTIAL LIST) Wrist blades, touchless faucet, s |                  |                                                                                                                                                                                                                  | sh guards, Perlick Flex Mount leg relocation kit (TSF Series)                                                                                                                                 |                                                                                                                                                                                                           |  |  |