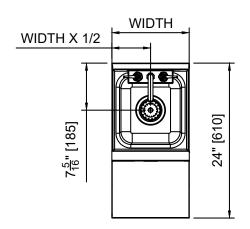

# TOP SHELF PASS THROUGH STATION BLENDER STATION TSS Series - 12" & 18"W x 24"D

| MODEL NOS.                                                   |                  | TSS12BS                                                                                                                                                                                                          | TSS18BS                                                                                                                                                                                       | TSS12DS                                                                                                                                                                                                   |  |  |
|--------------------------------------------------------------|------------------|------------------------------------------------------------------------------------------------------------------------------------------------------------------------------------------------------------------|-----------------------------------------------------------------------------------------------------------------------------------------------------------------------------------------------|-----------------------------------------------------------------------------------------------------------------------------------------------------------------------------------------------------------|--|--|
| DIMENSIONS:<br>EXTERIOR                                      | Width In. (mm)   | 12" (305)                                                                                                                                                                                                        | 18" (457)                                                                                                                                                                                     | 12"(305)                                                                                                                                                                                                  |  |  |
|                                                              | Depth In. (mm)   | 24" (609)                                                                                                                                                                                                        |                                                                                                                                                                                               | 18-9/16" (471)                                                                                                                                                                                            |  |  |
|                                                              | Weight lbs. (kg) | 45 (20)                                                                                                                                                                                                          | 60 (27)                                                                                                                                                                                       | 40 (18)                                                                                                                                                                                                   |  |  |
| PERLICK BAR<br>EQUIPMENT                                     | Top & Shelf      | Stainless steel. Shelf includes access hole for plug-in cord.                                                                                                                                                    |                                                                                                                                                                                               |                                                                                                                                                                                                           |  |  |
|                                                              | Front & Back     | Stainless steel                                                                                                                                                                                                  |                                                                                                                                                                                               |                                                                                                                                                                                                           |  |  |
|                                                              | Backsplash       | No backsplash on TSS equipment. Requires bridge unit of TSSxxBU where xx is width.                                                                                                                               |                                                                                                                                                                                               |                                                                                                                                                                                                           |  |  |
|                                                              | Legs             | 1-5/8" tubular, stainless steel with 1" adjustable thermoplastic foot.                                                                                                                                           |                                                                                                                                                                                               |                                                                                                                                                                                                           |  |  |
|                                                              | Bowl             | Drawn, 18 gauge stainless steel.<br>All horizontal and vertical edges 1-1/2"<br>radius with balled corners. Furnished<br>with 1-1/2" stainless steel drain socket.<br>10-5/8"W x 9-5/8" front-to-back x 6" deep. | Drawn, 18 gauge stainless steel. All horizontal and vertical edges 1-1/2" radius with balled corners. Furnished with 1-1/2" stainless steel drain socket. 14"W x 10" front-to-back x 9" deep. | Drawn, 18 gauge stainless steel.<br>All horizontal and vertical edges 1-1/2"<br>radius with balled corners. Furnished<br>with 1-1/2" stainless steel drain socket.<br>10"W x 14" front-to-back x 9" deep. |  |  |
|                                                              | Water Faucet     | Chrome plated, hot and cold, goose-neck faucet. Heavy-duty all brass construction.  Faucets must be ordered separately.                                                                                          |                                                                                                                                                                                               |                                                                                                                                                                                                           |  |  |
| PLUMBING                                                     | Drain Connection | 1-1/2" NPS Male                                                                                                                                                                                                  |                                                                                                                                                                                               |                                                                                                                                                                                                           |  |  |
|                                                              | Water Connection | 1/2" IPS shanks and nuts. 18" braided water supply lines.                                                                                                                                                        |                                                                                                                                                                                               |                                                                                                                                                                                                           |  |  |
| ELECTRIC                                                     | Outlet           | Junction box included and installed. Duplex outlet not included.                                                                                                                                                 |                                                                                                                                                                                               |                                                                                                                                                                                                           |  |  |
| ACCESSORIES (PARTIAL LIST) Wrist blades, touchless faucet, s |                  |                                                                                                                                                                                                                  | sh guards, Perlick Flex Mount leg relocation kit (TSF Series)                                                                                                                                 |                                                                                                                                                                                                           |  |  |