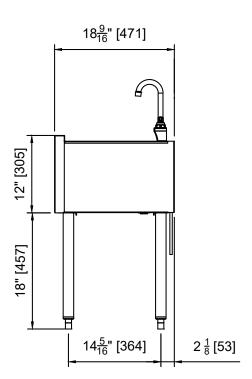

# TOP SHELF PASS THROUGH STATION BLENDER STATION TSS Series - 12" & 18"W x 17-9/16"D

TSS12DS

# TOP SHELF PASS THROUGH STATION BLENDER STATION TSS Series - 12" & 18"W x 24"D

| MODEL NOS.                                                   |                  | TSS12BS                                                                                                                                                                                                          | TSS18BS                                                                                                                                                                                       | TSS12DS                                                                                                                                                                                                   |  |  |
|--------------------------------------------------------------|------------------|------------------------------------------------------------------------------------------------------------------------------------------------------------------------------------------------------------------|-----------------------------------------------------------------------------------------------------------------------------------------------------------------------------------------------|-----------------------------------------------------------------------------------------------------------------------------------------------------------------------------------------------------------|--|--|
| DIMENSIONS:<br>EXTERIOR                                      | Width In. (mm)   | 12" (305)                                                                                                                                                                                                        | 18" (457)                                                                                                                                                                                     | 12"(305)                                                                                                                                                                                                  |  |  |
|                                                              | Depth In. (mm)   | 24" (609)                                                                                                                                                                                                        |                                                                                                                                                                                               | 18-9/16" (471)                                                                                                                                                                                            |  |  |
|                                                              | Weight lbs. (kg) | 45 (20)                                                                                                                                                                                                          | 60 (27)                                                                                                                                                                                       | 40 (18)                                                                                                                                                                                                   |  |  |
| PERLICK BAR<br>EQUIPMENT                                     | Top & Shelf      | Stainless steel. Shelf includes access hole for plug-in cord.                                                                                                                                                    |                                                                                                                                                                                               |                                                                                                                                                                                                           |  |  |
|                                                              | Front & Back     | Stainless steel                                                                                                                                                                                                  |                                                                                                                                                                                               |                                                                                                                                                                                                           |  |  |
|                                                              | Backsplash       | No backsplash on TSS equipment. Requires bridge unit of TSSxxBU where xx is width.                                                                                                                               |                                                                                                                                                                                               |                                                                                                                                                                                                           |  |  |
|                                                              | Legs             | 1-5/8" tubular, stainless steel with 1" adjustable thermoplastic foot.                                                                                                                                           |                                                                                                                                                                                               |                                                                                                                                                                                                           |  |  |
|                                                              | Bowl             | Drawn, 18 gauge stainless steel.<br>All horizontal and vertical edges 1-1/2"<br>radius with balled corners. Furnished<br>with 1-1/2" stainless steel drain socket.<br>10-5/8"W x 9-5/8" front-to-back x 6" deep. | Drawn, 18 gauge stainless steel. All horizontal and vertical edges 1-1/2" radius with balled corners. Furnished with 1-1/2" stainless steel drain socket. 14"W x 10" front-to-back x 9" deep. | Drawn, 18 gauge stainless steel.<br>All horizontal and vertical edges 1-1/2"<br>radius with balled corners. Furnished<br>with 1-1/2" stainless steel drain socket.<br>10"W x 14" front-to-back x 9" deep. |  |  |
|                                                              | Water Faucet     | Chrome plated, hot and cold, goose-neck faucet. Heavy-duty all brass construction.  Faucets must be ordered separately.                                                                                          |                                                                                                                                                                                               |                                                                                                                                                                                                           |  |  |
| PLUMBING                                                     | Drain Connection | 1-1/2" NPS Male                                                                                                                                                                                                  |                                                                                                                                                                                               |                                                                                                                                                                                                           |  |  |
|                                                              | Water Connection | 1/2" IPS shanks and nuts. 18" braided water supply lines.                                                                                                                                                        |                                                                                                                                                                                               |                                                                                                                                                                                                           |  |  |
| ELECTRIC                                                     | Outlet           | Junction box included and installed. Duplex outlet not included.                                                                                                                                                 |                                                                                                                                                                                               |                                                                                                                                                                                                           |  |  |
| ACCESSORIES (PARTIAL LIST) Wrist blades, touchless faucet, s |                  |                                                                                                                                                                                                                  | sh guards, Perlick Flex Mount leg relocation kit (TSF Series)                                                                                                                                 |                                                                                                                                                                                                           |  |  |