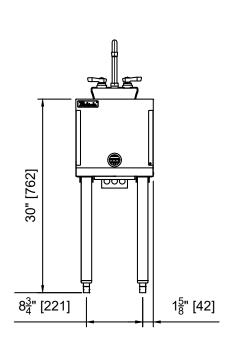

# TOP SHELF PASS THROUGH STATION BLENDER STATION TSS Series - 12" & 18"W x 24"D

| MODEL NOS.                                                   |                  | TSS12BS                                                                                                                                                                                                          | TSS18BS                                                                                                                                                                                       | TSS12DS                                                                                                                                                                                                   |  |  |
|--------------------------------------------------------------|------------------|------------------------------------------------------------------------------------------------------------------------------------------------------------------------------------------------------------------|-----------------------------------------------------------------------------------------------------------------------------------------------------------------------------------------------|-----------------------------------------------------------------------------------------------------------------------------------------------------------------------------------------------------------|--|--|
| DIMENSIONS:<br>EXTERIOR                                      | Width In. (mm)   | 12" (305)                                                                                                                                                                                                        | 18" (457)                                                                                                                                                                                     | 12"(305)                                                                                                                                                                                                  |  |  |
|                                                              | Depth In. (mm)   | 24" (609)                                                                                                                                                                                                        |                                                                                                                                                                                               | 18-9/16" (471)                                                                                                                                                                                            |  |  |
|                                                              | Weight lbs. (kg) | 45 (20)                                                                                                                                                                                                          | 60 (27)                                                                                                                                                                                       | 40 (18)                                                                                                                                                                                                   |  |  |
| PERLICK BAR<br>EQUIPMENT                                     | Top & Shelf      | Stainless steel. Shelf includes access hole for plug-in cord.                                                                                                                                                    |                                                                                                                                                                                               |                                                                                                                                                                                                           |  |  |
|                                                              | Front & Back     | Stainless steel                                                                                                                                                                                                  |                                                                                                                                                                                               |                                                                                                                                                                                                           |  |  |
|                                                              | Backsplash       | No backsplash on TSS equipment. Requires bridge unit of TSSxxBU where xx is width.                                                                                                                               |                                                                                                                                                                                               |                                                                                                                                                                                                           |  |  |
|                                                              | Legs             | 1-5/8" tubular, stainless steel with 1" adjustable thermoplastic foot.                                                                                                                                           |                                                                                                                                                                                               |                                                                                                                                                                                                           |  |  |
|                                                              | Bowl             | Drawn, 18 gauge stainless steel.<br>All horizontal and vertical edges 1-1/2"<br>radius with balled corners. Furnished<br>with 1-1/2" stainless steel drain socket.<br>10-5/8"W x 9-5/8" front-to-back x 6" deep. | Drawn, 18 gauge stainless steel. All horizontal and vertical edges 1-1/2" radius with balled corners. Furnished with 1-1/2" stainless steel drain socket. 14"W x 10" front-to-back x 9" deep. | Drawn, 18 gauge stainless steel.<br>All horizontal and vertical edges 1-1/2"<br>radius with balled corners. Furnished<br>with 1-1/2" stainless steel drain socket.<br>10"W x 14" front-to-back x 9" deep. |  |  |
|                                                              | Water Faucet     | Chrome plated, hot and cold, goose-neck faucet. Heavy-duty all brass construction.  Faucets must be ordered separately.                                                                                          |                                                                                                                                                                                               |                                                                                                                                                                                                           |  |  |
| PLUMBING                                                     | Drain Connection | 1-1/2" NPS Male                                                                                                                                                                                                  |                                                                                                                                                                                               |                                                                                                                                                                                                           |  |  |
|                                                              | Water Connection | 1/2" IPS shanks and nuts. 18" braided water supply lines.                                                                                                                                                        |                                                                                                                                                                                               |                                                                                                                                                                                                           |  |  |
| ELECTRIC                                                     | Outlet           | Junction box included and installed. Duplex outlet not included.                                                                                                                                                 |                                                                                                                                                                                               |                                                                                                                                                                                                           |  |  |
| ACCESSORIES (PARTIAL LIST) Wrist blades, touchless faucet, s |                  |                                                                                                                                                                                                                  | sh guards, Perlick Flex Mount leg relocation kit (TSF Series)                                                                                                                                 |                                                                                                                                                                                                           |  |  |