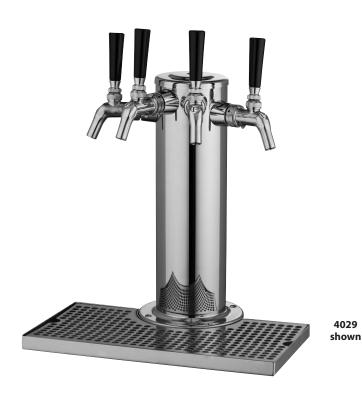

## **KEY PRODUCT FEATURES AND BENEFITS**

4029

- The Draft Arm provides a simple, stylish design to fit any space
- The compact design makes it good fit for small areas line up several for more taps and an aesthetic appeal
- Single hole mounting minimizes the footprint within valuable bar space
- · Durable, stainless steel supply tube ensures beverage flavor will not be tarnished while dispensing
- · Insulated dispensing head and shank bushings minimizes sweating to keep your bar clean, cools more efficiently for energy reduction, and reduces warm spots in the tower to give you the perfect pour
- · Solid metal construction to withstand years of use
- 304 stainless steel shanks ensure purity of flavor from keg to tap

## **Quick Features:**

- Available with 3 or 4 faucets
- Offered in Polished Chrome or Tarnish-Free Brass
- Extra tall models available
- Faucets and tap handles sold separately

Form No. 060196Q Rev. 02.13.23

## 4" OUTER DIAMETER DRAFT ARMS Glycol Cooled

| NUMBER OF FAUCETS            |                          | 3             | 4             |
|------------------------------|--------------------------|---------------|---------------|
| DIMENSIONS:<br>EXTERIOR (mm) | "A", Faucet Height* (mm) | 10-1/2" (267) | 10-1/2" (267) |
|                              | "B", Overall Height (mm) | 14" (356)     | 14" (356)     |
| STANDARD HEIGHT              |                          |               |               |
| MODEL NUMBERS                | Polished Chrome          | 4028          | 4029          |
|                              | Tarnish-Free Brass       | 4028TF        | 4029TF        |