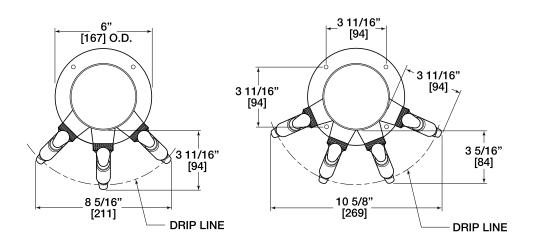

## 4" OUTER DIAMETER DRAFT ARMS Glycol Cooled

| NUMBER OF FAUCETS            |                          | 3             | 4             |
|------------------------------|--------------------------|---------------|---------------|
| DIMENSIONS:<br>EXTERIOR (mm) | "A", Faucet Height* (mm) | 10-1/2" (267) | 10-1/2" (267) |
|                              | "B", Overall Height (mm) | 14" (356)     | 14" (356)     |
| STANDARD HEIGHT              |                          |               |               |
| MODEL NUMBERS                | Polished Chrome          | 4028          | 4029          |
|                              | Tarnish-Free Brass       | 4028TF        | 4029TF        |