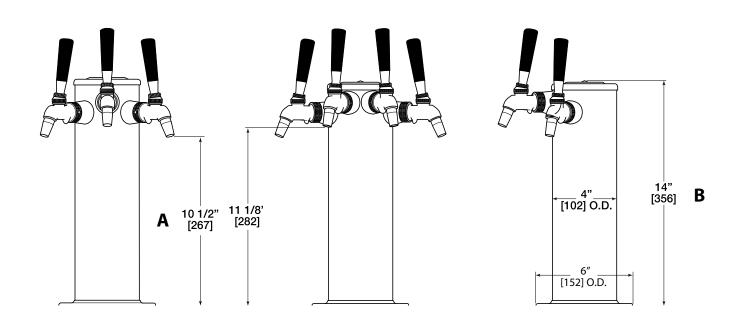

## 4" OUTER DIAMETER DRAFT ARMS Glycol Cooled

| NUMBER OF FAUCETS            |                          | 3             | 4             |
|------------------------------|--------------------------|---------------|---------------|
| DIMENSIONS:<br>EXTERIOR (mm) | "A", Faucet Height* (mm) | 10-1/2" (267) | 10-1/2" (267) |
|                              | "B", Overall Height (mm) | 14" (356)     | 14" (356)     |
| STANDARD HEIGHT              |                          |               |               |
| MODEL NUMBERS                | Polished Chrome          | 4028          | 4029          |
|                              | Tarnish-Free Brass       | 4028TF        | 4029TF        |

<sup>\*</sup>Faucet height assumes use of Perlick forward sealing faucet.

Form No. 060196Q Rev. 02.13.23